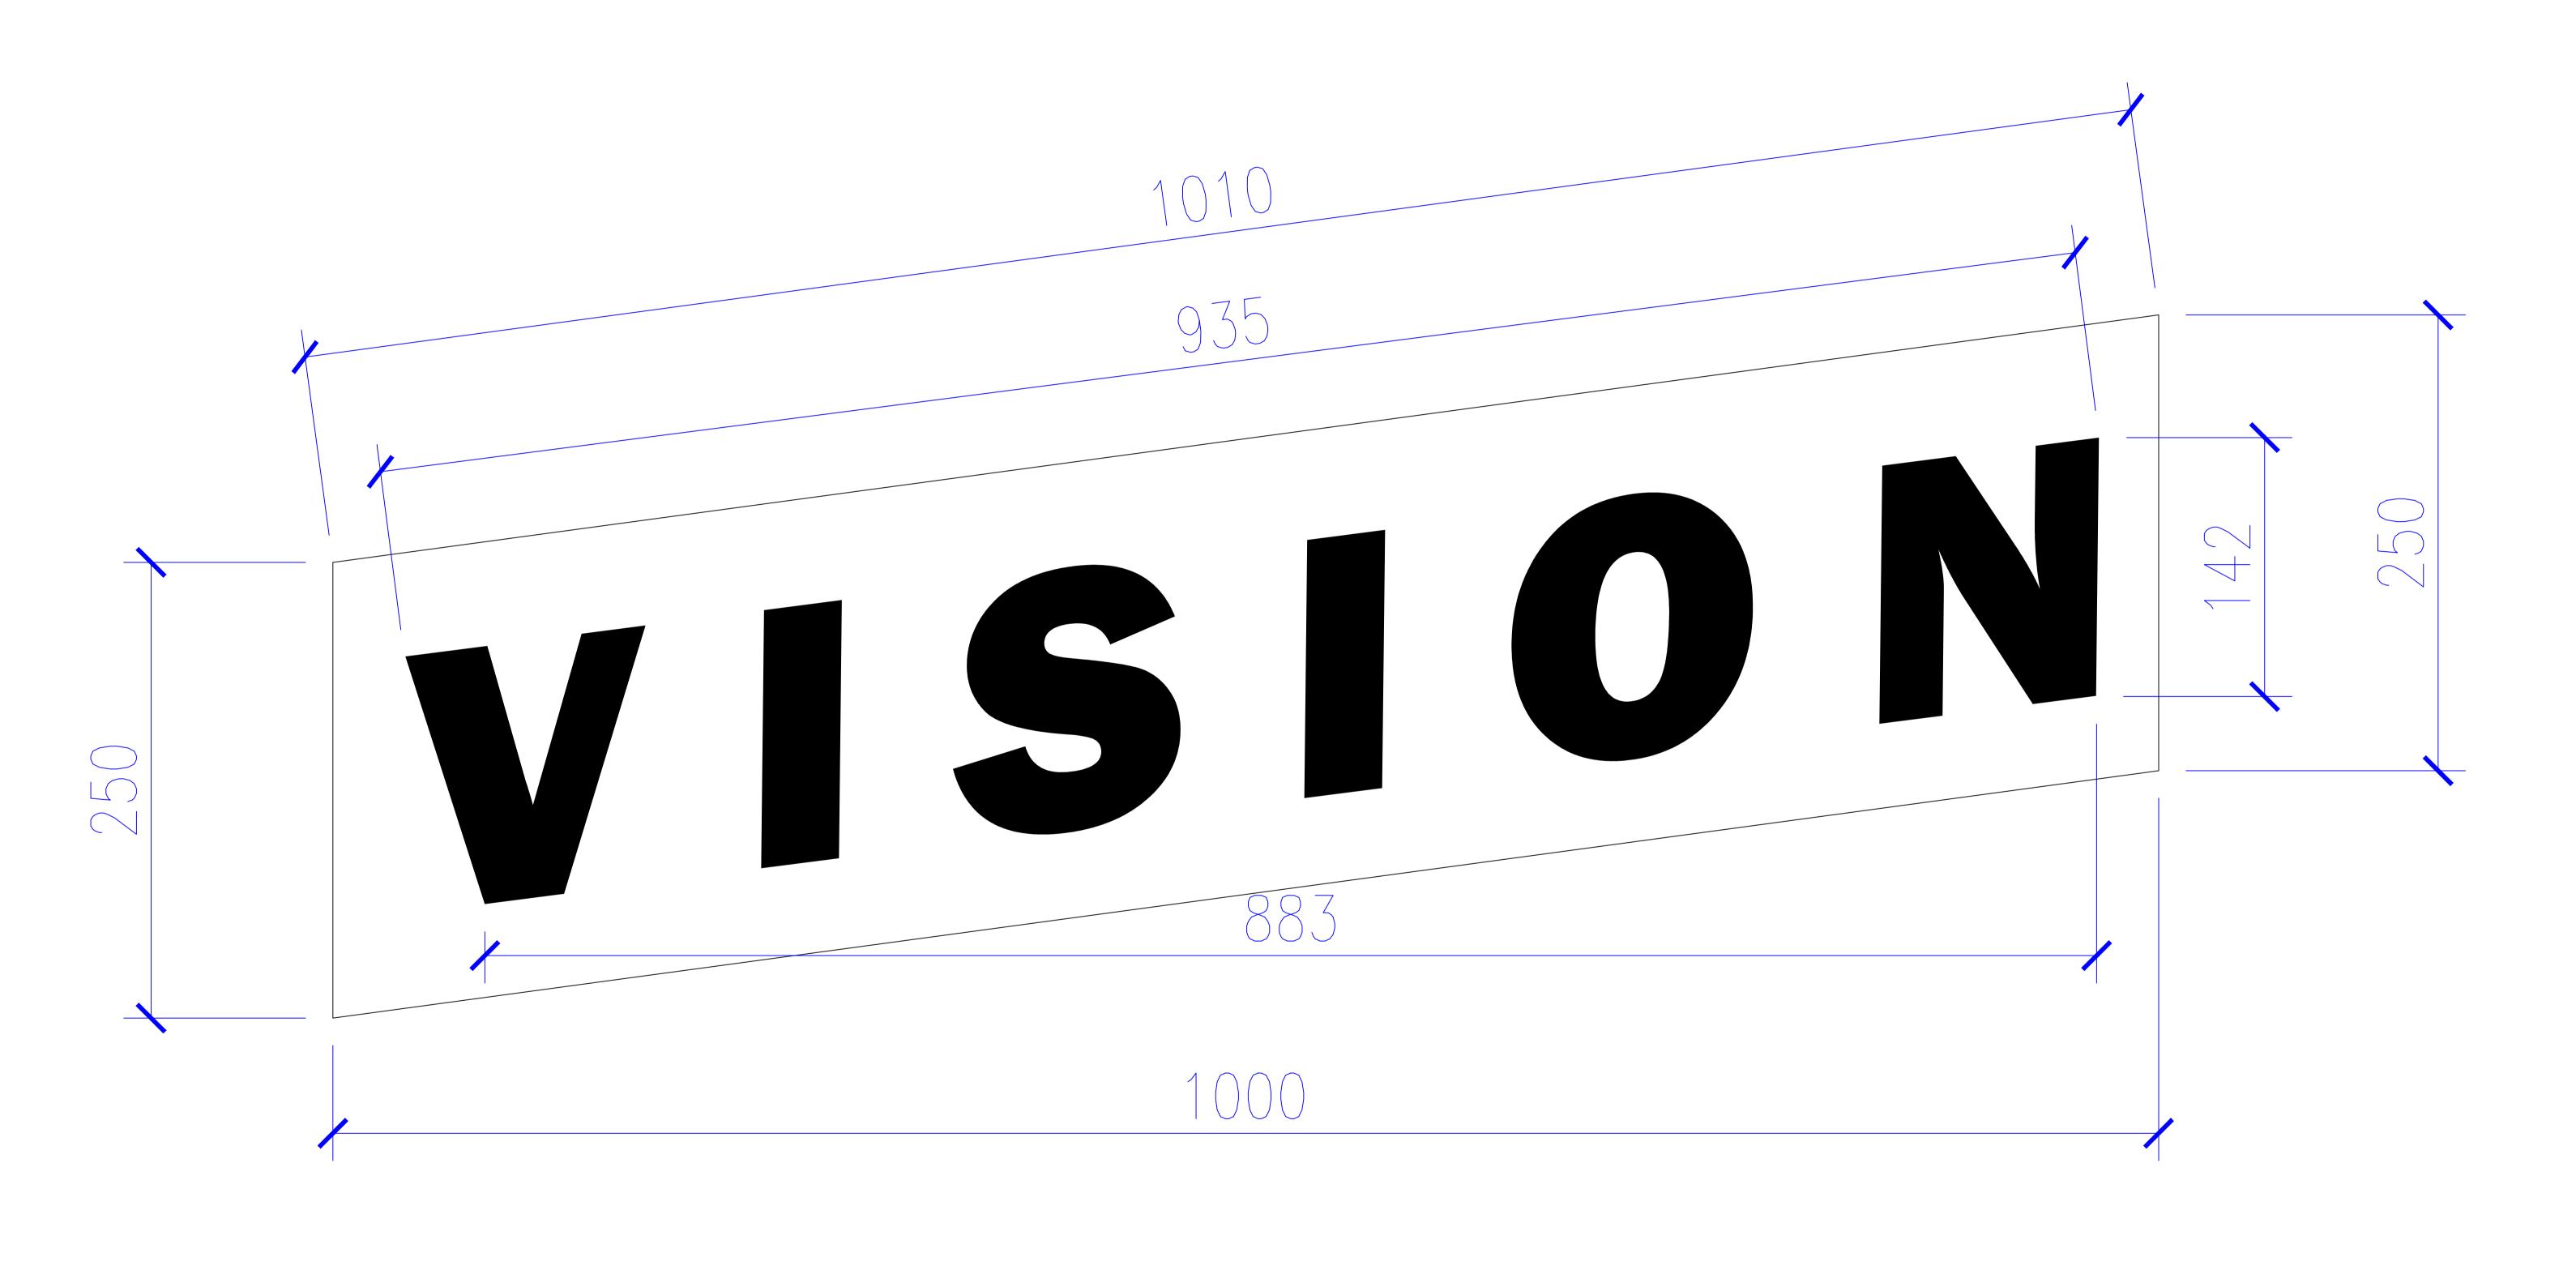

## 'Vision' Scale 1:10 @ A3

SkillBuild 2021 - Regional Qualifier Painting and Decorating SB-502/10-PAD <11.01.21> Page 14 of 15