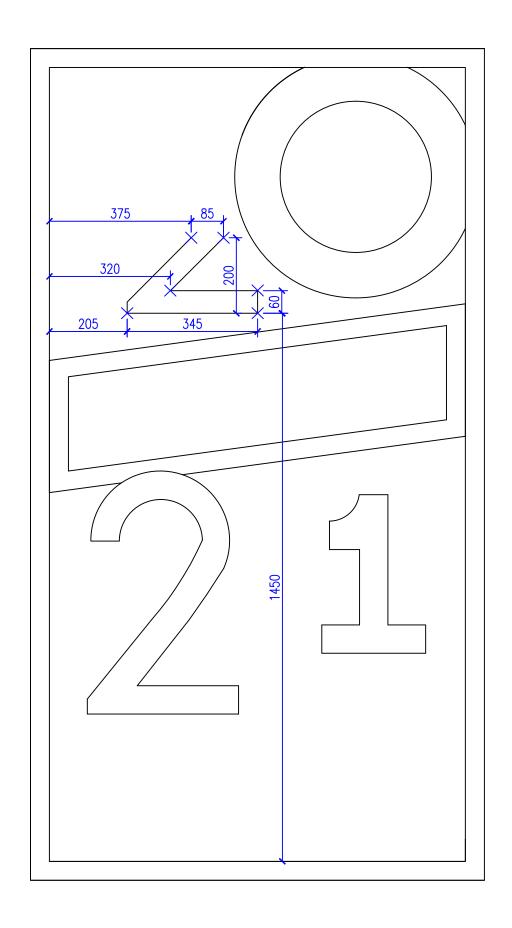

Note: Very minor curve on 2nd line (2mm)

Step 3 Scale 1:10 @ A3

> SkillBuild 2021 - Regional Qualifier Painting and Decorating SB-502/10-PAD <11.01.21> Page 3 of 15

Step 4 Scale 1:10 @ A3

SkillBuild 2021 - Regional Qualifier Painting and Decorating SB-502/10-PAD <11.01.21> Page 4 of 15