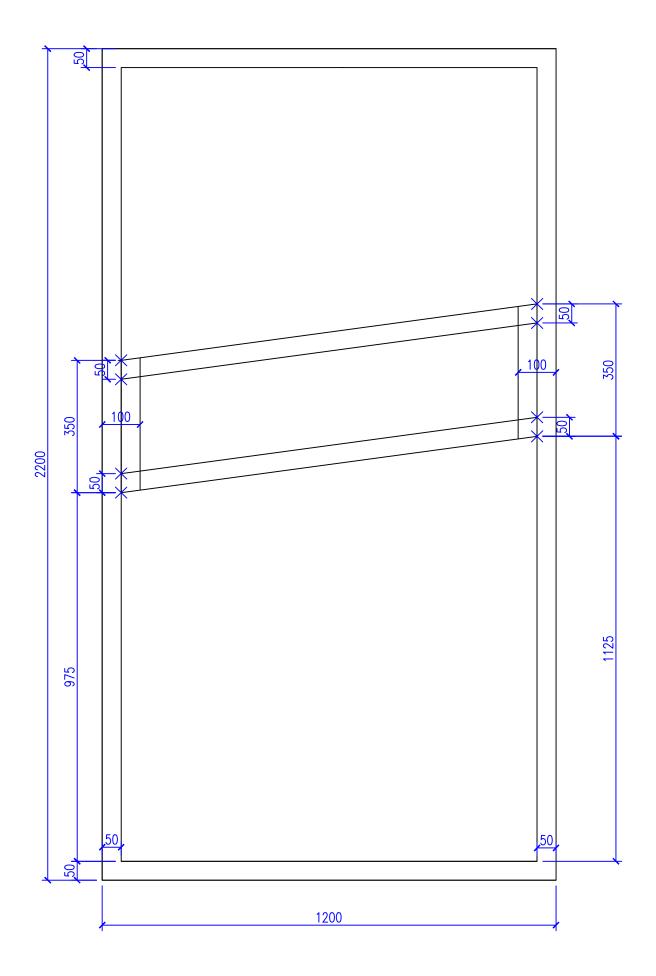

Step 1 Scale 1:10 @ A3

SkillBuild 2021 - Regional Qualifier Painting and Decorating SB-502/10-PAD <11.01.21> Page 1 of 15

Step 2 Scale 1:10 @ A3

SkillBuild 2021 - Regional Qualifier Painting and Decorating SB-502/10-PAD <11.01.21> Page 2 of 15