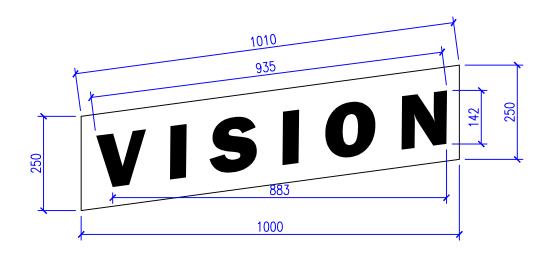

## 'Vision' Scale 1:10 @ A3

SkillBuild 2021 - Regional Qualifier Painting and Decorating SB-502/10-PAD <11.01.21> Page 14 of 15