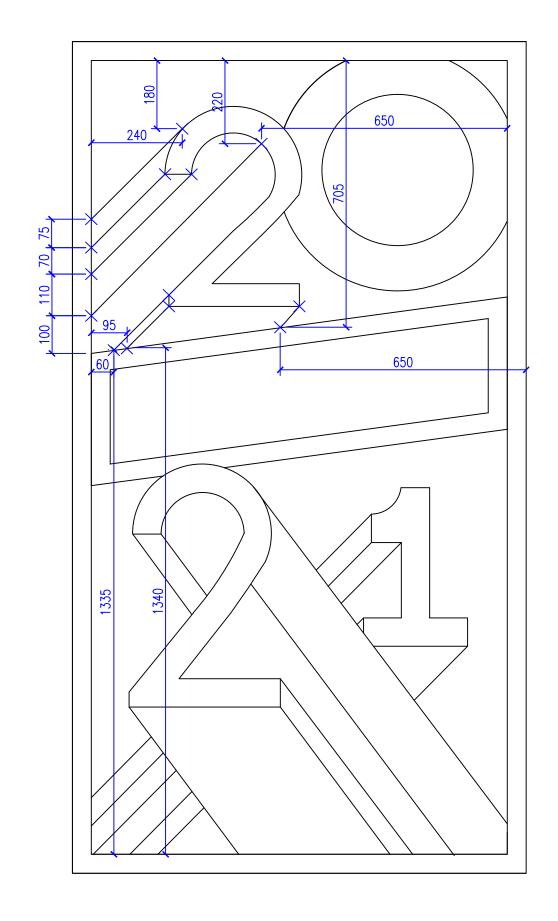

Step 1 Scale 1:10 @ A3

SkillBuild 2021 - Regional Qualifier Painting and Decorating SB-502/10-PAD <11.01.21> Page 1 of 15

Step 2 Scale 1:10 @ A3

SkillBuild 2021 - Regional Qualifier Painting and Decorating SB-502/10-PAD <11.01.21> Page 2 of 15

Note: Very minor curve on 2nd line (2mm)

Step 3 Scale 1:10 @ A3

> SkillBuild 2021 - Regional Qualifier Painting and Decorating SB-502/10-PAD <11.01.21> Page 3 of 15

Step 4 Scale 1:10 @ A3

SkillBuild 2021 - Regional Qualifier Painting and Decorating SB-502/10-PAD <11.01.21> Page 4 of 15