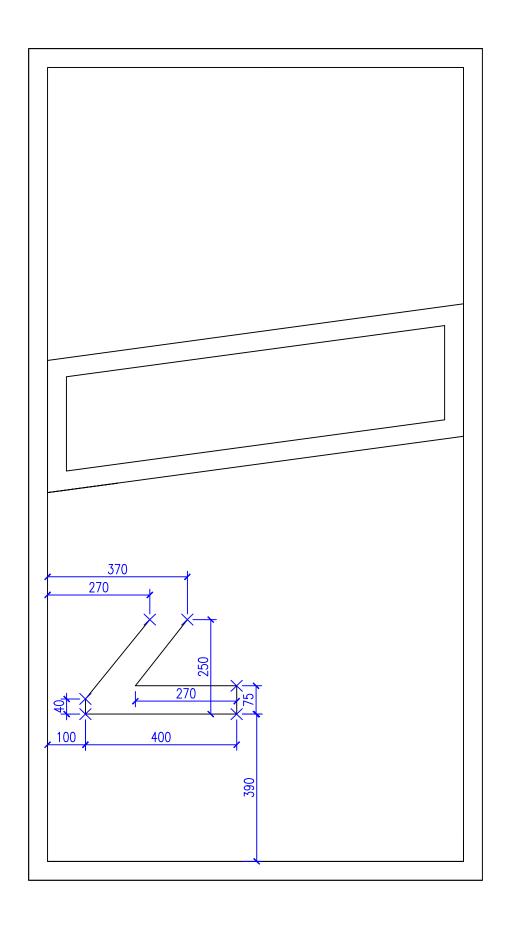

Step 5 Scale 1:10 @ A3

SkillBuild 2021 - Regional Qualifier Painting and Decorating SB-502/10-PAD <11.01.21> Page 5 of 15

Step 6 Scale 1:10 @ A3

Note: Very minor curve on 2 lines (2mm)

Step 7 Scale 1:10 @ A3