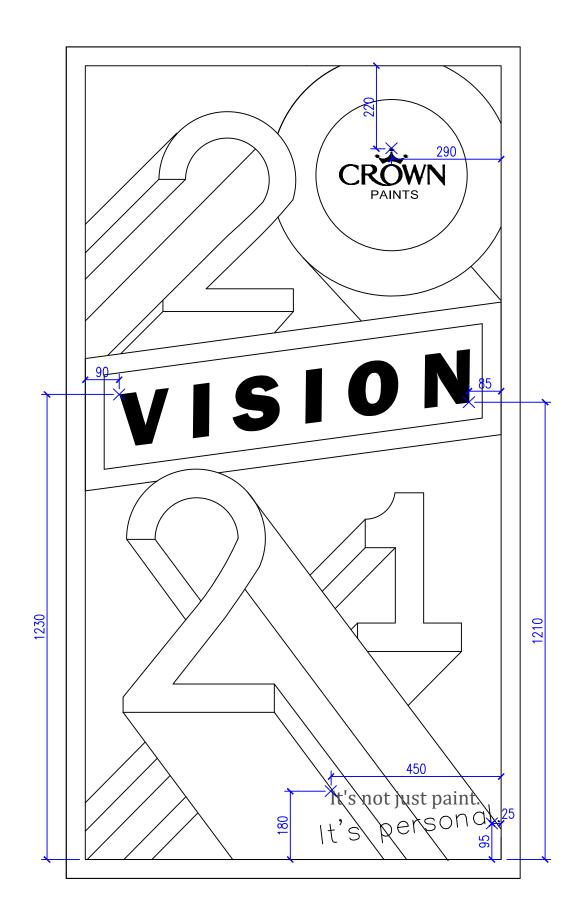

Step 1 Scale 1:10 @ A3

SkillBuild 2021 - Regional Qualifier Painting and Decorating SB-502/10-PAD <11.01.21> Page 1 of 15

Step 2 Scale 1:10 @ A3

SkillBuild 2021 - Regional Qualifier Painting and Decorating SB-502/10-PAD <11.01.21> Page 2 of 15

Note: Very minor curve on 2nd line (2mm)

Step 3 Scale 1:10 @ A3

> SkillBuild 2021 - Regional Qualifier Painting and Decorating SB-502/10-PAD <11.01.21> Page 3 of 15

Step 4 Scale 1:10 @ A3

SkillBuild 2021 - Regional Qualifier Painting and Decorating SB-502/10-PAD <11.01.21> Page 4 of 15

Step 5 Scale 1:10 @ A3

SkillBuild 2021 - Regional Qualifier Painting and Decorating SB-502/10-PAD <11.01.21> Page 5 of 15

Step 6 Scale 1:10 @ A3

Note: Very minor curve on 2 lines (2mm)

Step 7 Scale 1:10 @ A3