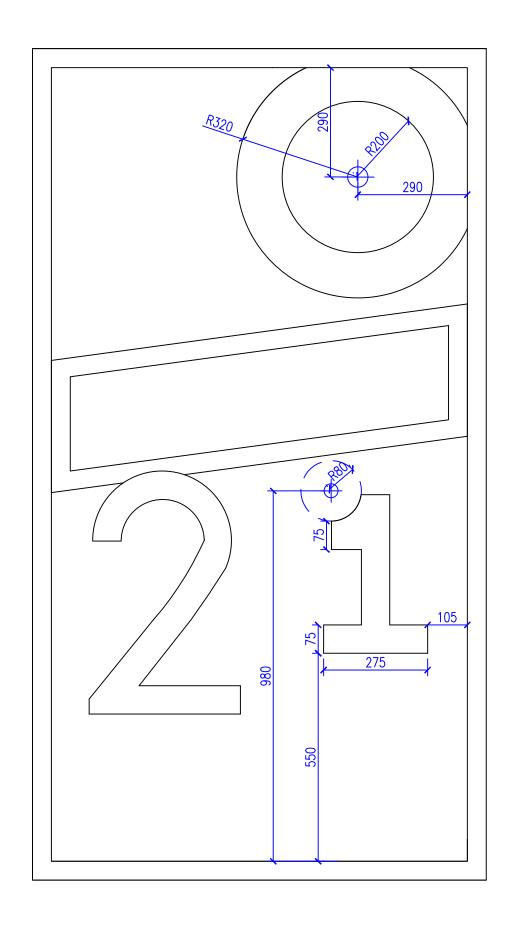

Step 1 Scale 1:10 @ A3

SkillBuild 2021 - Regional Qualifier Painting and Decorating SB-502/10-PAD <11.01.21> Page 1 of 15

Step 2 Scale 1:10 @ A3

SkillBuild 2021 - Regional Qualifier Painting and Decorating SB-502/10-PAD <11.01.21> Page 2 of 15