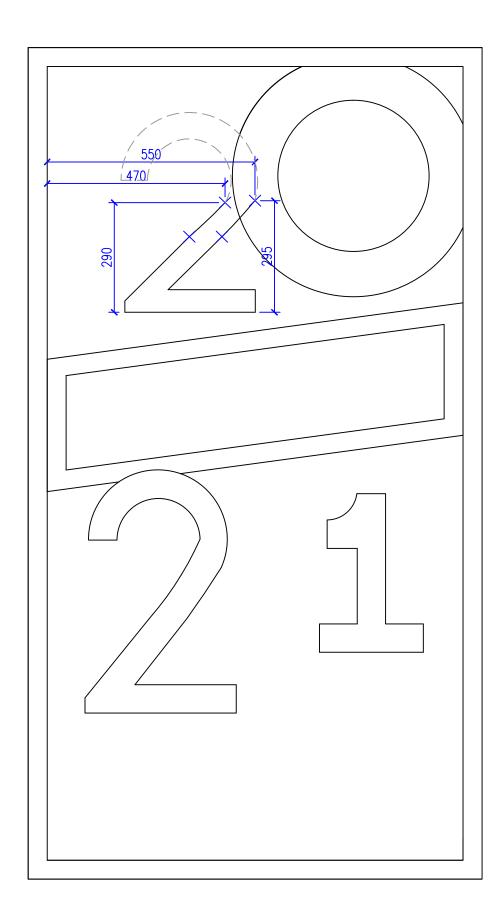

Step 5 Scale 1:10 @ A3

SkillBuild 2021 - Regional Qualifier Painting and Decorating SB-502/10-PAD <11.01.21> Page 5 of 15

Step 6 Scale 1:10 @ A3

Note: Very minor curve on 2 lines (2mm)

Step 7 Scale 1:10 @ A3