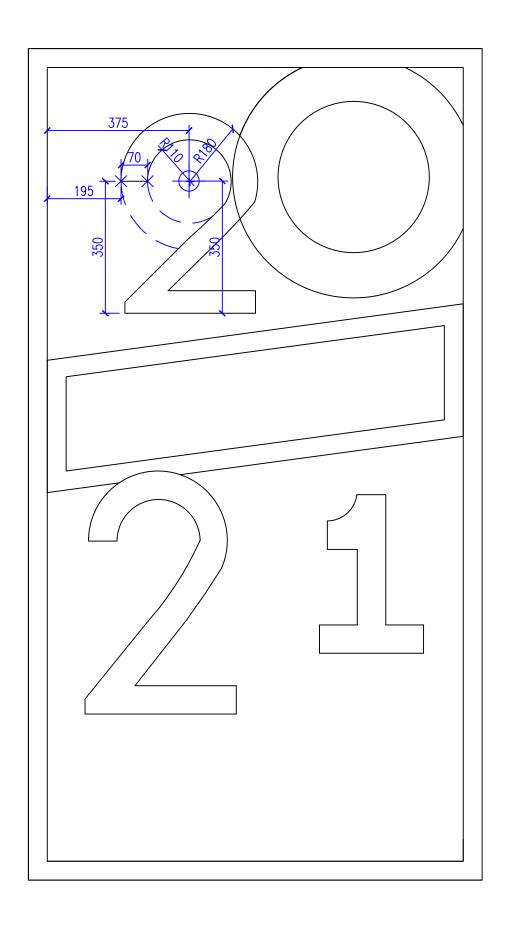

Step 5 Scale 1:10 @ A3

SkillBuild 2021 - Regional Qualifier Painting and Decorating SB-502/10-PAD <11.01.21> Page 5 of 15

Step 6 Scale 1:10 @ A3

Note: Very minor curve on 2 lines (2mm)

Step 7 Scale 1:10 @ A3

SkillBuild 2021 - Regional Qualifier Painting and Decorating SB-502/10-PAD <11.01.21> Page 7 of 15

Step 8 Scale 1:10 @ A3

SkillBuild 2021 - Regional Qualifier Painting and Decorating SB-502/10-PAD <11.01.21> Page 8 of 15