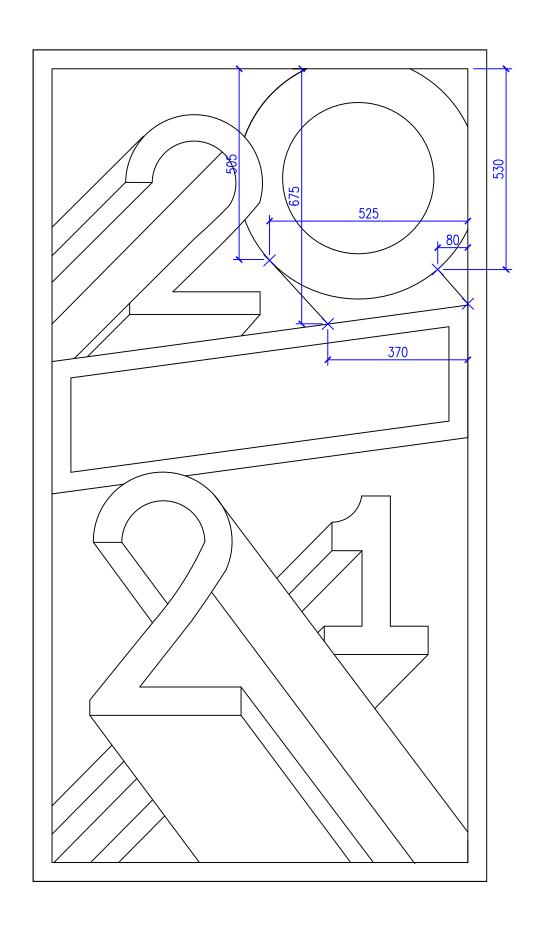

Note: Very minor curve on 2nd line (2mm)

Step 3 Scale 1:10 @ A3

> SkillBuild 2021 - Regional Qualifier Painting and Decorating SB-502/10-PAD <11.01.21> Page 3 of 15

Step 4 Scale 1:10 @ A3

SkillBuild 2021 - Regional Qualifier Painting and Decorating SB-502/10-PAD <11.01.21> Page 4 of 15

Step 5 Scale 1:10 @ A3

SkillBuild 2021 - Regional Qualifier Painting and Decorating SB-502/10-PAD <11.01.21> Page 5 of 15

Step 6 Scale 1:10 @ A3

Note: Very minor curve on 2 lines (2mm)

Step 7 Scale 1:10 @ A3