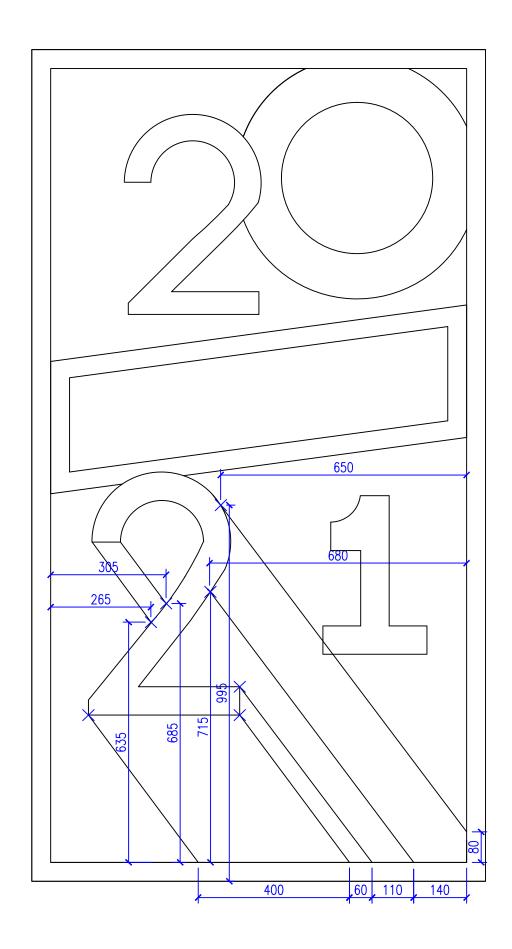

Step 5 Scale 1:10 @ A3

SkillBuild 2021 - Regional Qualifier Painting and Decorating SB-502/10-PAD <11.01.21> Page 5 of 15

Step 6 Scale 1:10 @ A3

Note: Very minor curve on 2 lines (2mm)

Step 7 Scale 1:10 @ A3

SkillBuild 2021 - Regional Qualifier Painting and Decorating SB-502/10-PAD <11.01.21> Page 7 of 15

Step 8 Scale 1:10 @ A3

SkillBuild 2021 - Regional Qualifier Painting and Decorating SB-502/10-PAD <11.01.21> Page 8 of 15